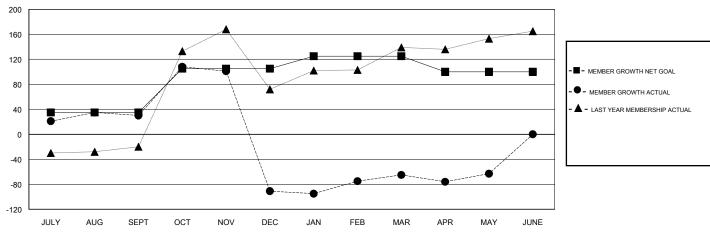

## GOALS AND ACTUAL MEMBERS CUMULATIVE

| DROPPED CLUBS: 7  DROPPED MEMBERS |     | 58 CLUBS OF 89 ADDED 1 OR MORE<br>NEW MEMBERS | GENDER DISTRIBUTION  MALE 2,481 (86.00%)  FEMALE 404 (14.00%)  Women Percentage Fiscal Year Goal: 30% |     |
|-----------------------------------|-----|-----------------------------------------------|-------------------------------------------------------------------------------------------------------|-----|
| DECEASED                          | 6   | CHOCHEDE FOR CHANNATIVE                       | TOTAL FAMILY UNIT MEMBERS                                                                             | 661 |
| CLUB CANCELLED                    | 165 | CLICK HERE FOR CUMULATIVE  MEMBERSHIP DATA    |                                                                                                       | 057 |
| OTHER                             | 315 |                                               | FAMILY MEMBERS PAYING HALF DUES                                                                       | 357 |
| TOTAL                             | 486 |                                               |                                                                                                       |     |