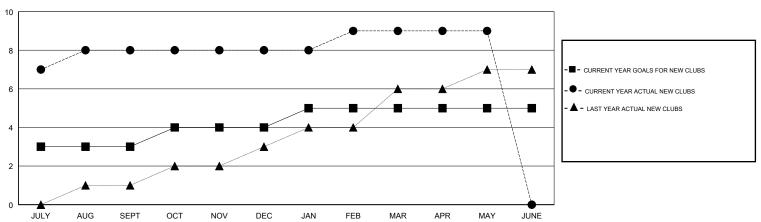

3             | 8         | 0             | JULY/AUG/SEPT         | 35                        | 205                     | 174                                          |
| OCT/NOV/DEC           | 1             | 0         | 6             | OCT/NOV/DEC           | 70                        | 115                     | 227                                          |
| JAN/FEB/MAR           | 1             | 1         | 1             | JAN/FEB/MAR           | 20                        | 124                     | 42                                           |
| APR/MAY/JUNE          | 0             | 0         | 0             | APR/MAY/JUNE          | -25                       | 49                      | 43                                           |

#### GOALS AND ACTUAL NEW CLUBS CUMULATIVE



## GOALS AND ACTUAL MEMBERS CUMULATIVE



| DROPPED CLUBS: 7  DROPPED MEMBERS |     | 58 CLUBS OF 89 ADDED 1 OR MORE<br>NEW MEMBERS | GENDER DISTRIBUTION  MALE 2,481 (86.00%)  FEMALE 404 (14.00%)  Women Percentage Fiscal Year Goal: 30% |     |
|-----------------------------------|-----|-----------------------------------------------|-------------------------------------------------------------------------------------------------------|-----|
| DECEASED                          | 6   | CHOCHEDE FOR CHANNATIVE                       | TOTAL FAMILY UNIT MEMBERS                                                                             | 661 |
| CLUB CANCELLED                    | 165 | CLICK HERE FOR CUMULATIVE  MEMBERSHIP DATA    |